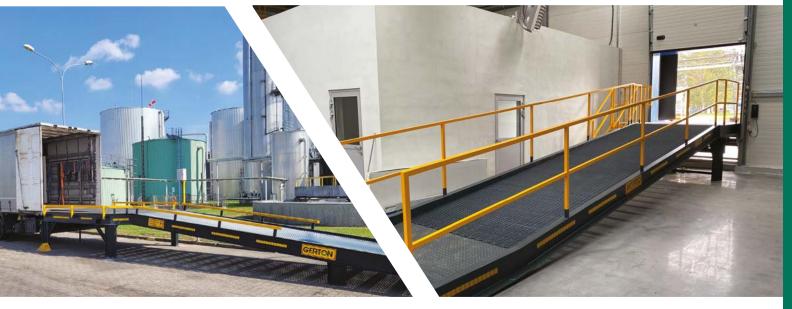

## **STATIONARY RAMP**

STATIONARY RAMP IS USED FOR LOADING DIRECTLY FROM THE LOADING YARD ONTO A TRAILERS / CONTAINERS / WAGONS BY FORKLIFT OR PALLET JACK.

A STATIONARY RAMP perform in one specific place of the loading yard. This solution is complete with **ELECTRO-HYDRAULIC RAMP** or **SPRING BRIDGE** which is lowered manually and is used to overcome the difference between the ramp and the vehicle. Our qualified team provides professional advice from the very beginning - planning stage, through technical aspects, assembly to final acceptance. Each ramp is design as a individual project, taking into account specific of the terrain and customer situation. It is tailored to the specific requirements of the customer.

### WE OFFER ADDITIONAL OPTIONS, SUCH AS:

RAILINGS - traffic safety,

**BUMPERS** – additional security,

**ROOFING** - protection against weather conditions,

**SIDE PLATFORM** – for pedestrian traffic.

To meet the requirements of our customers, we are able to produce ramps according to individual specifications. The warranty period is 12 months. We comply with EU legal regulations. Our products are CE certified, and meet the requirements of the Machinery Directive.