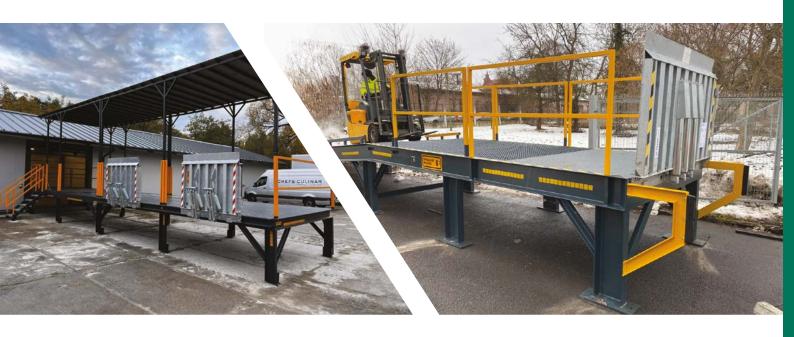

## **STATIONARY RAMP**

STATIONARY RAMP IS USED FOR LOADING DIRECTLY FROM THE LOADING YARD ONTO A TRAILERS / CONTAINERS / WAGONS BY FORKLIFT OR PALLET JACK.

A STATIONARY RAMP perform in one specific place of the loading yard. This solution is complete with **ELECTRO-HYDRAULIC RAMP** or **SPRING BRIDGE** which is lowered manually and is used to overcome the difference between the ramp and the vehicle. Our qualified team provides professional advice from the very beginning - planning stage, through technical aspects, assembly to final acceptance. Each ramp is design as a individual project, taking into account specific of the terrain and customer situation. It is tailored to the specific requirements of the customer.

### WE OFFER ADDITIONAL OPTIONS, SUCH AS:

RAILINGS - traffic safety,

**BUMPERS** – additional security,

**ROOFING** - protection against weather conditions,

**SIDE PLATFORM** – for pedestrian traffic.

To meet the requirements of our customers, we are able to produce ramps according to individual specifications. The warranty period is 12 months. We comply with EU legal regulations. Our products are CE certified, and meet the requirements of the Machinery Directive.