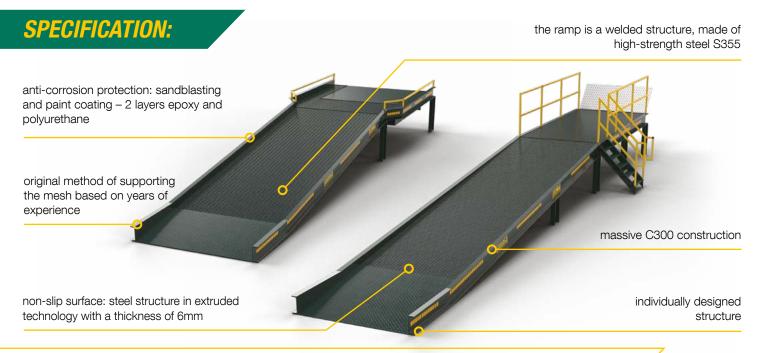

## **STATIONARY RAMP**

STATIONARY RAMP IS USED FOR LOADING DIRECTLY FROM THE LOADING YARD ONTO A TRAILERS / CONTAINERS / WAGONS BY FORKLIFT OR PALLET JACK.

A STATIONARY RAMP perform in one specific place of the loading yard. This solution is complete with **ELECTRO-HYDRAULIC RAMP** or **SPRING BRIDGE** which is lowered manually and is used to overcome the difference between the ramp and the vehicle. Our qualified team provides professional advice from the very beginning - planning stage, through technical aspects, assembly to final acceptance. Each ramp is design as a individual project, taking into account specific of the terrain and customer situation. It is tailored to the specific requirements of the customer.

### WE OFFER ADDITIONAL OPTIONS, SUCH AS:

RAILINGS - traffic safety,

**BUMPERS** – additional security,

**ROOFING** - protection against weather conditions,

**SIDE PLATFORM** – for pedestrian traffic.

To meet the requirements of our customers, we are able to produce ramps according to individual specifications. The warranty period is 12 months. We comply with EU legal regulations. Our products are CE certified, and meet the requirements of the Machinery Directive.