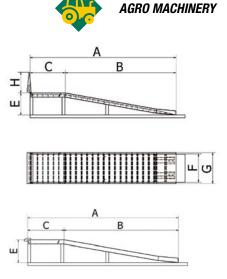

#### **BASIC** TECHNICAL PARAMETERS:

| load capacity                   | 7-15 tons *                    |
|---------------------------------|--------------------------------|
| working width 👍                 | up to 5,0 m *                  |
| overrun section 👂               | length 8,5 m *                 |
| height <b>E</b>                 | adapted to the loading surface |
| length of the horizontal part 🧿 | dependent on the client        |