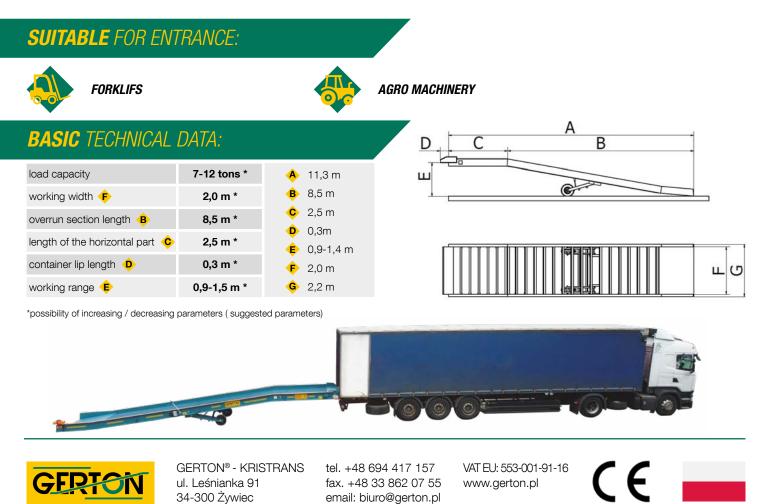

### **SPECIFICATION:**

the ramp is a welded structure, made of high-strength steel S355

safe connection between the ramp to the vehicle by certified chains and hooks, with adjustable length

anti-corrosion protection: sandblasting and paint coating – 2 layers epoxy and polyurethane

non-slip surface: steel structure in extruded technology with a thickness of 6mm

easy transport of the ramp by forklift, which is connected through a special pocket and adjustable chain

smooth height adjustment by manual-hydraulic or electro-hydraulic pump

massive supporting structure made of C300