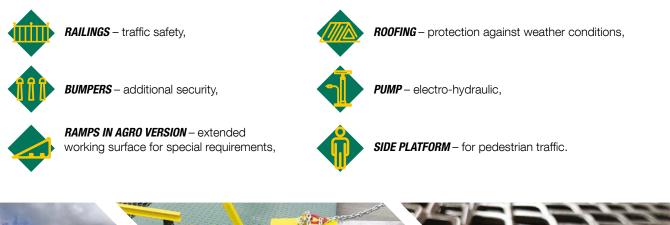

### WE OFFER ADDITIONAL OPTIONS, SUCH AS:

To meet the requirements of our customers, we are able to produce ramps according to individual specifications. The warranty period is 12 months. We comply with EU legal regulations. Our products are CE certified, and meet the requirements of the Machinery Directive.