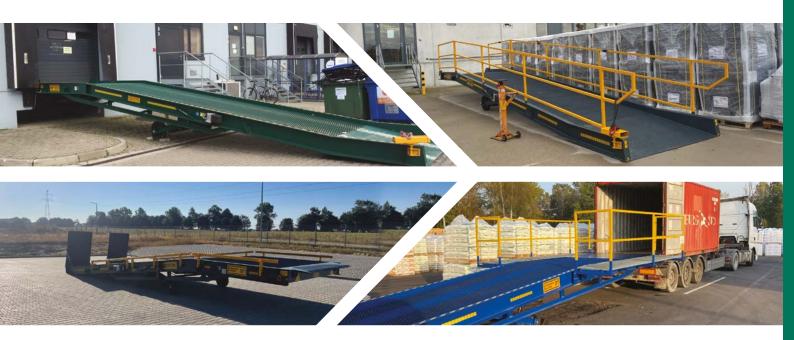

#### UNLOADING AND LOADING UNDER HUGE TIME PRESSURE ARE DAILY PROBLEMS OF MODERN LOGISTICS.

Unloading and loading under enormous time pressure is the day-to-day business of modern logistics. **GERTON** has been safely and conveniently fulfilling these tasks for years. A modern and safe solution - **MOBILE YARD RAMP** enables reloading at any place in any weather conditions. Ramp requires only one forklift operator to fully perform the service. The saving of time and costs is the domain of this solution. Our customers – both large warehouse companies, for which the **RAMP** is just fulfilment of a perfectly designed process, and small enterprises, in which **MOBLIE YARD RAMP** plays a role of a transhipment centre – are the best kind of our advertisement.